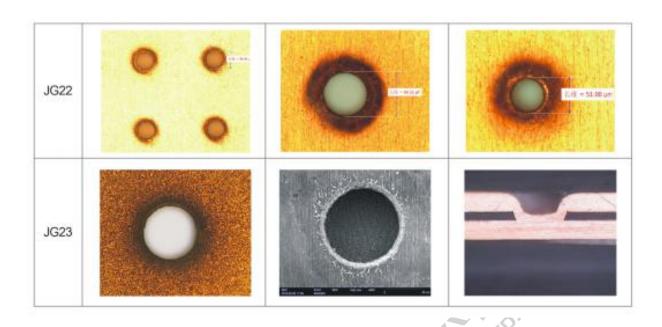

## **DRILLING SAMPLES**

#### ADVANTAGE

- 1.Precision: Using linear motor, high resolution raster ruler, higher shrinkage compensation and advanced image processing technology, fully guaranteed drilling, cutting accuracy and quality.
- 2.High quality: Roundness is good and clean. The top and bottom diameter of hole are consistent. The min via hole diameter is 50um.
- 3. Highly intelligent, efficient: Auto-focus, auto-calibrate, auto-position, auto loading and unloading material by RTR.